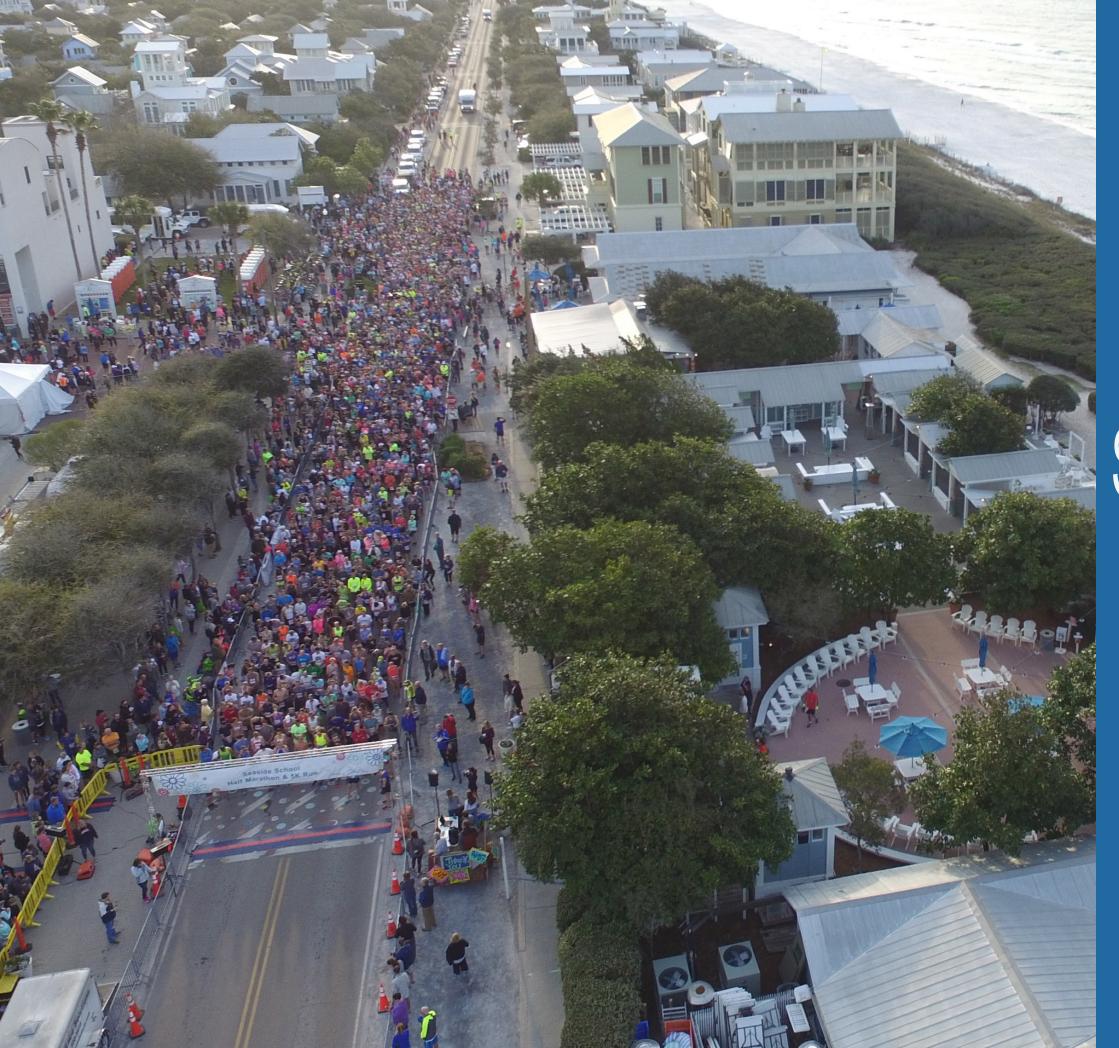

# **RACE WEEKEND MARCH 1-3, 2019**

### March 3 - Half Marathon & 5K

Presented by Vera Bradley and Visit South Walton

"The Seaside School Half Marathon not only benefits the school children in Walton County, but has a big impact on the local economy. Runners and their friends and families dine in our restaurants, shop in our retail and grocery stores, and stay in our hotels and vacation homes. We welcome both locals and visitors from all over the United States who participate in this race."

### Stats 2018 Race Weekend

79% of our race guests were between the agees of 30-64

Approximately 4,000 runners and about 10,000 total guests travled here from 40 states,

States with most registrations: Florida, Georgia, Alabama, Tennessee, Mississippi, Louisiana, Texas, Kentucky and Ohio