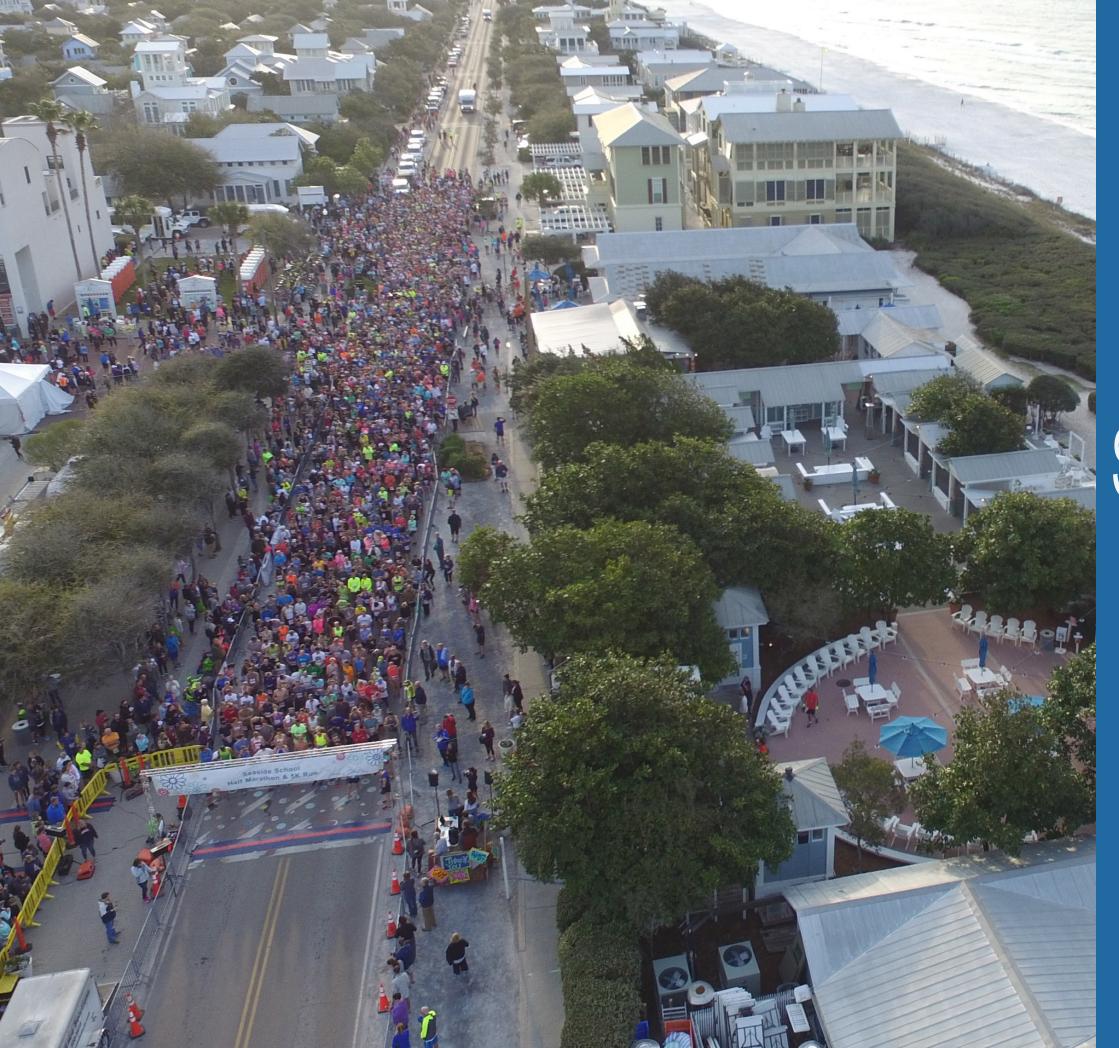

# **RACE WEEKEND MARCH 1-3, 2019**

#### March 3 - Half Marathon & 5K

Presented by Vera Bradley and Visit South Walton

"The Seaside School Half Marathon not only benefits the school children in Walton County, but has a big impact on the local economy. Runners and their friends and families dine in our restaurants, shop in our retail and grocery stores, and stay in our hotels and vacation homes. We welcome both locals and visitors from all over the United States who participate in this race."

## Stats 2018 Race Weekend

79% of our race guests were between the agees of 30-64

Approximately 4,000 runners and about 10,000 total guests travled here from 40 states,

States with most registrations: Florida, Georgia, Alabama, Tennessee, Mississippi, Louisiana, Texas, Kentucky and Ohio